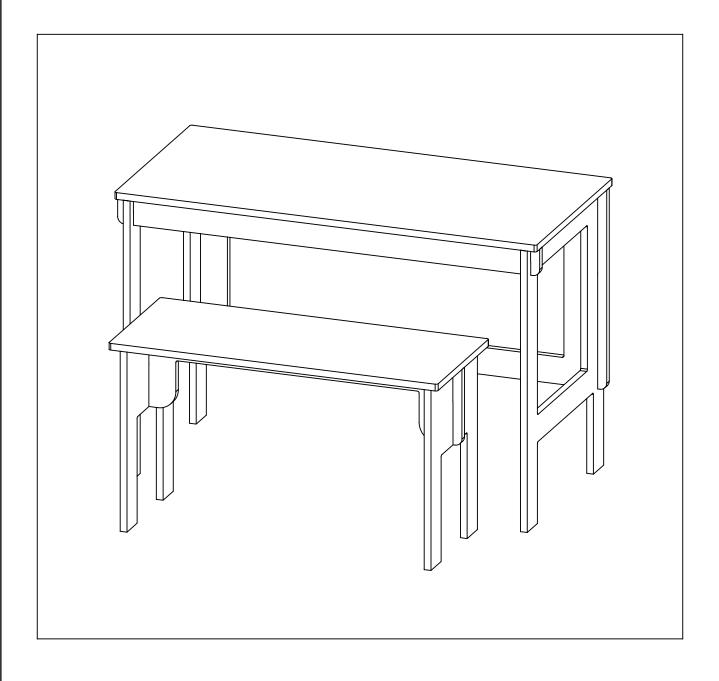

with these instructions. shopPOPdisplays assumes no obligation or liability on account of any third-party recommendations, opinions or advice as to the assembly or installation of this product.

## READ ALL INSTRUCTIONS BEFORE YOU BEGIN. DO NOT JUMP AHEAD OF ANY STEP.

**STEP 4:** While holding the Small Leg Panels upright, simultaneously slide the slots on the Small Center Panel into the slots on the Small Leg Panels. Slide the Small Center Panel down until the panels are fully engaged.



**STEP 3:** Align the bottom slots of the Small Top Panel with the top tabs on the Small Center Panel & Small Leg Panels. Place the Small Top Panel on top of the assembled unit until it fits securely.



READ ALL INSTRUCTIONS BEFORE YOU BEGIN. DO NOT JUMP AHEAD OF ANY STEP.

## **ASSEMBLY COMPLETED**