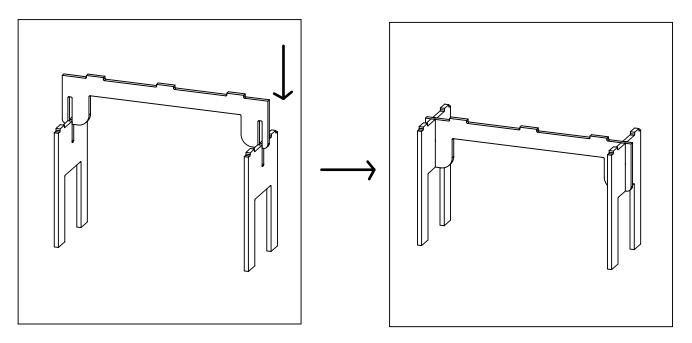

## READ ALL INSTRUCTIONS BEFORE YOU BEGIN. DO NOT JUMP AHEAD OF ANY STEP.

**STEP 2:** While holding the Large Leg Panels upright, simultaneously slide the slots on the Large Front Panel into the slots in the Large Leg Panels. Slide the Large Front Panel down until the panels are fully engaged.