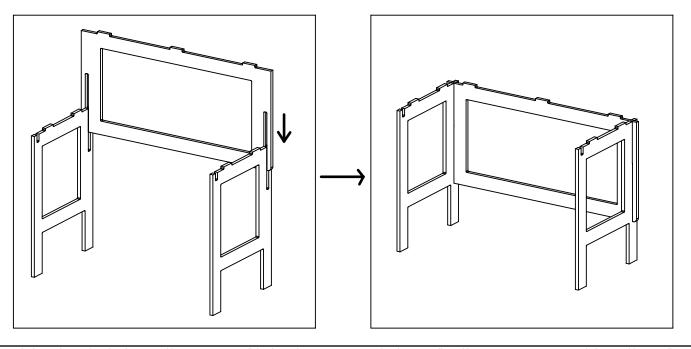

## READ ALL INSTRUCTIONS BEFORE YOU BEGIN. DO NOT JUMP AHEAD OF ANY STEP.

**STEP 1:** On an even flat surface stand the Large Leg Panels upright as shown below. While holding the Large Leg Panels upright, simultaneously slide the slots on the Large Back Panel into the slots in the Large Leg Panels. Slide the Large Back Panel down until the panels are fully engaged.

## READ ALL INSTRUCTIONS BEFORE YOU BEGIN. DO NOT JUMP AHEAD OF ANY STEP.

**STEP 2:** While holding the Large Leg Panels upright, simultaneously slide the slots on the Large Front Panel into the slots in the Large Leg Panels. Slide the Large Front Panel down until the panels are fully engaged.