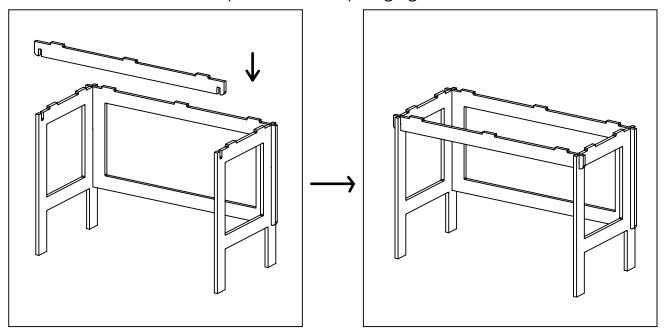

**STEP 3:** Align the bottom slots on the Large Top Panel with the top tabs on the Large Front Panel, Large Back Panel & Large Leg Panels. Place the Large Top Panel on top of the assembled unit until it fits securely.