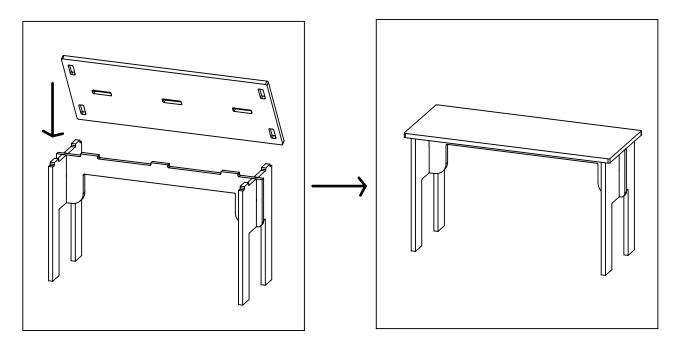

**STEP 3:** Align the bottom slots on the Large Top Panel with the top tabs on the Large Front Panel, Large Back Panel & Large Leg Panels. Place the Large Top Panel on top of the assembled unit until it fits securely.