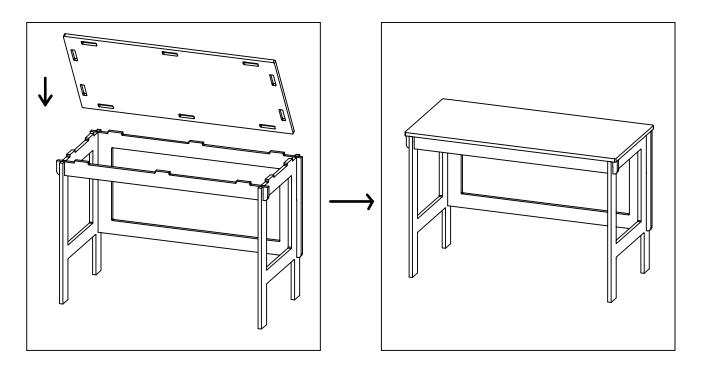

**STEP 3:** Align the bottom slots on the Large Top Panel with the top tabs on the Large Front Panel, Large Back Panel & Large Leg Panels. Place the Large Top Panel on top of the assembled unit until it fits securely.

## **ASSEMBLY COMPLETED**